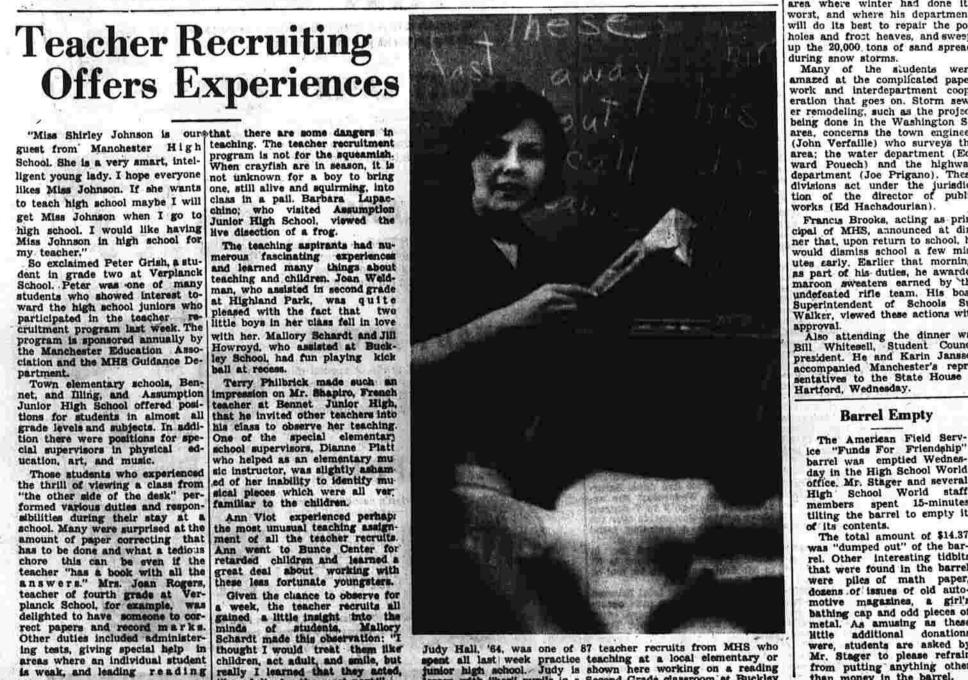

GRANT

Mrs. Florence Levine recently received a scholarship grant by the National Science Foundation in order to continue her studies in the day's activities and exbeing planned by Ivan Wasilier and John Almond, both '63.

The public may watch IOH classes any Sunday from 1:45 to 3:30.

TEACHER GIVEN GRANT

Mrs. Florence Levine recently received a scholarship grant by the National Science Foundation in order to continue her studies in the day's activities and exbeing planned by Ivan Wasilier and John Almond, both '63.

The public may watch IOH classes any Sunday from 1:45 to 3:30.

TEACHER GIVEN GRANT

Mrs. Florence Levine recently received a scholarship grant by the National Science Foundation in order to continue her studies in the day's activities and exbeing planned by the state Co





## Seniors Attend U.N. Assembly In Committees In Opener at Memorial Field

• THE HIGH SCHOOL WORLD -



ner that, upon return to school, he would dismiss school a few minutes sarily. Earlier that morning, as part of his duties, he awarded maroon sweaters earned by the undefeated rifle team. His boss, Superintendent of Schools Sue Walker, viewed these actions with approval.

Also attending the dinner was Bill Whitesell, Student Council president. He and Karin Janssen accompanied Manchester's representatives to the State House in Hartford, Wednesday.

Verites being trig and gym. Evidencial field of endeavor is his established intention of attending Ohlo Wesleyan University next year.

Dick most enjoys himself when engaged in sports, however, and has distinguished himself as a fine atthlete