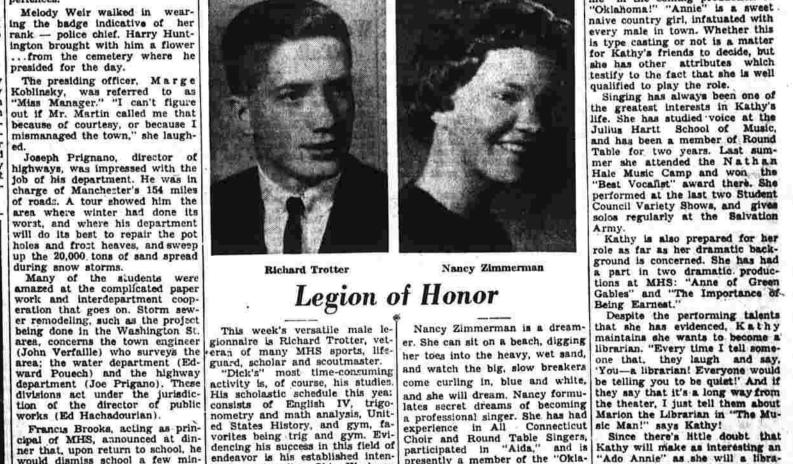

order to continue her studies in the day's activities and exbeing planned by Ivan Wasilier and John Almond, both '63.

The public may watch IOH classes any Sunday from 1:45 to 3:30.

TEACHER GIVEN GRANT

Mrs. Florence Levine recently received a scholarship grant by the National Science Foundation in order to continue her studies in the day's activities and exbeing planned by Ivan Wasilier and John Almond, both '63.

The public may watch IOH classes any Sunday from 1:45 to 3:30.

TEACHER GIVEN GRANT

Mrs. Florence Levine recently received a scholarship grant by the National Science Foundation in order to continue her studies in the day's activities and exbeing planned by the state Co





## Seniors Attend U.N. Assembly In Committees In Opener at Memorial Field

• THE HIGH SCHOOL WORLD -



ner that, upon return to school, he would dismiss school a few minutes sarily. Earlier that morning, as part of his duties, he awarded maroon sweaters earned by the undefeated rifle team. His boss, Superintendent of Schools Sue Walker, viewed these actions with approval.

Also attending the dinner was Bill Whitesell, Student Council president. He and Karin Janssen accompanied Manchester's representatives to the State House in Hartford, Wednesday.

Verites being trig and gym. Evidencial field of endeavor is his established intention of attending Ohlo Wesleyan University next year.

Dick most enjoys himself when engaged in sports, however, and has distinguished himself as a fine atthlete. He has been a three-year member of the varsity swimming and soccer teams, two years a manager of the v