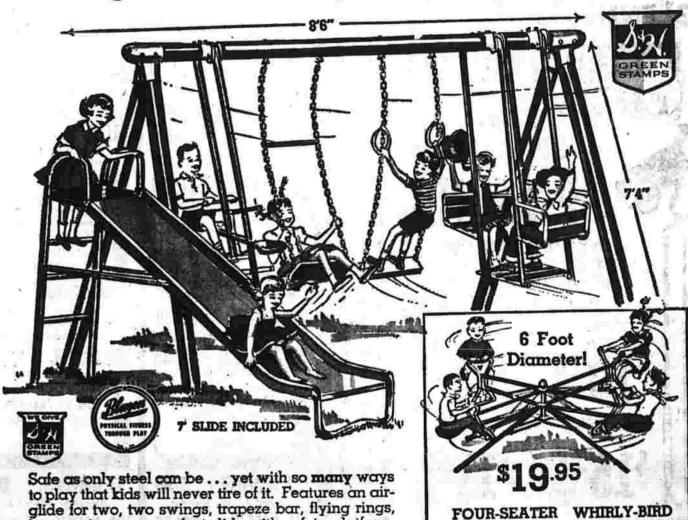

Swinging, sliding and only \$29.95 riding fun for everyone! You Get 300 200 Green Stamps.

Safe as only steel can be ... yet with so many ways to play that kids will never tire of it. Features an airglide for two, two swings, trapeze bar, flying rings, lawn swing, a seven foot slide with safety platform, and two chinning bars. No sharp edges anywhere! The whole neighborhood could use it at one time! Weather resistant baked enamel and nylon bearings that need no oil.

no money down!

of steel with oil-less nvlon bearings. You Get 200 Z.W. Green Stamps!

cheeks glow as they spin on their own merry-go-round! Strong & safe

KEITH'S give J. GREEN STAMPS with all purchases..!